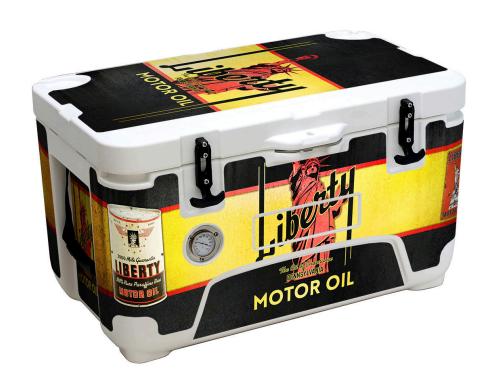

## **ES-50FP-LIBERTY**

### **QUICK INFO**

Rhino Vintage Fuel Pump Brand Designed Rotomolded Super Chill Ice Box, with amazing ice retention. These have been developed over a 2 year period with the idea to make them the best lasting ice box on the market around the 50-60 litre range.

- W: 72cm x D: 45cm x
- V; 74cm x D: 47cm x
- easyring numbers embossed
- Thermostat display in front to check the coldness.
  Strong material with nice soft grip handles.
  Extra strong hard rubber

- Raised heavy duty rubber feet tor extra airflow.
  Special large drain hole to arain quicker (great time saving when adding more

#### **SPECIFICATIONS**

Capacity (litres) 50

Holds (cans) # CAPACITY\_CANS #