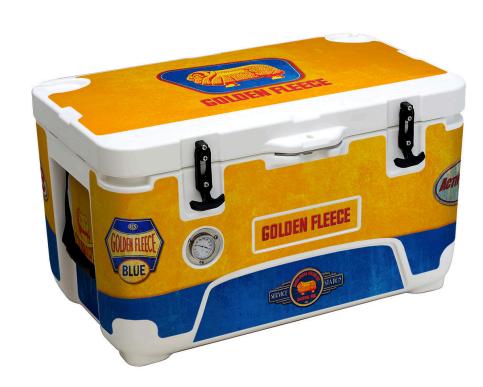

## **ES-50FP-FLEECE**

#### **QUICK INFO**

Rhino Vintage Fuel Pump Brand Designed Rotomolded Super Chill Ice Box, with amazing ice retention. These have been developed over a 2 year period with the idea to make them the best lasting ice box on the market around the 50-60 litre range.

- W: 72cm x D: 45cm x
- V; 74cm x D: 47cm x
- easyring numbers embossed
- Thermostat display in front to check the coldness.
  Strong material with nice soft grip handles.
  Extra strong hard rubber

- Raised heavy duty rubber feet tor extra airflow.
  Special large drain hole to arain quicker (great time saving when adding more