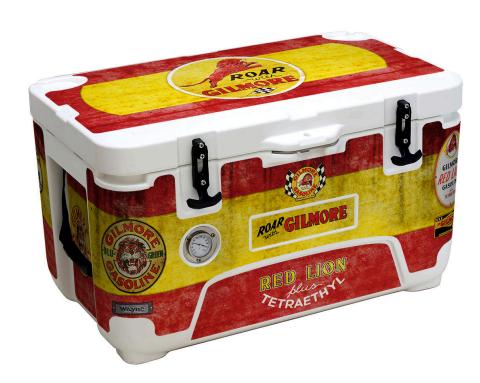

## **ES-50FP-GILMORE**

#### **QUICK INFO**

Rhino Vintage Fuel Pump Brand Designed Rotomolded Super Chill Ice Box, with amazing ice retention. These have been developed over a 2 year period with the idea to make them the best lasting ice box on the market around the 50-60 litre range.

- W: 72cm x D: 45cm x
- V: 74cm x D: 47cm x
- easyring numbers embossed
- The ma.
  Thermostat display in front to check the coldness.
  Strong material with nice soft grip handles.
  Extra strong hard rubber

- ratches.
  Raised heavy duty rubber feet tor extra airflow.
  Special large drain hole to drain quicker (great time saving when adding more