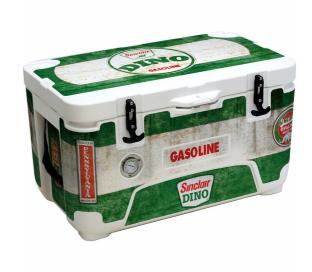

#### **QUICK INFO**

Rhino Vintage Fuel Pump Brand Designed Rotomolded Super Chill Ice Box, with amazing ice retention. These have been developed over a 2 year period with the idea to make them the best lasting ice box on the market around the 50-60 litre range.

- Size: W: 72cm x D: 45cm x H: 46cm
- Carton: W: 74cm x D: 47cm x H: 47cm, 13kg
- · Material: LLDPE and PU
- Measuring numbers embossed in the lid.
- Thermostat display in front to check the coldness.
- Strong material with nice soft grip handles.
- Extra strong hard rubber latches.
- Raised heavy duty rubber feet for extra airflow.
- Special large drain hole to drain quicker (great time saving when adding more ice).