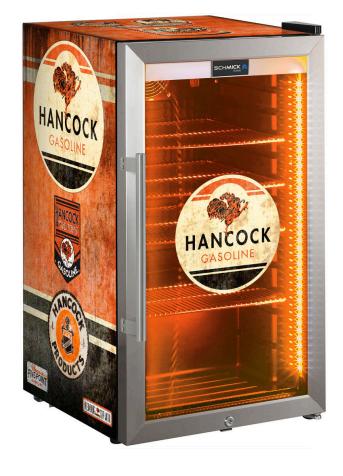

## MODEL: HUS-SC88-FP-HANCOCK

### QUICK INFO

**Retro Fuel Pump Design Tropical Rated Glass Door Bar Fridge** made especially for outdoor **alfresco** areas in Australia. Choose from 7 x different cool designs.

Unit has triple glazed LOW E s/steel door with lock and LED strip lights. The shelving structure allows 5 x height of 375ml cans, so it can fit over 100 inside.

Perfect for that little outdoor barbie area or shed environment for a few spare cool bevvies in times of need. Fine for indoor use too, of course. \*Unit is right hinged, <u>left hinged model is HUS-SC88L-SS</u>, <u>Click Here To See</u>.