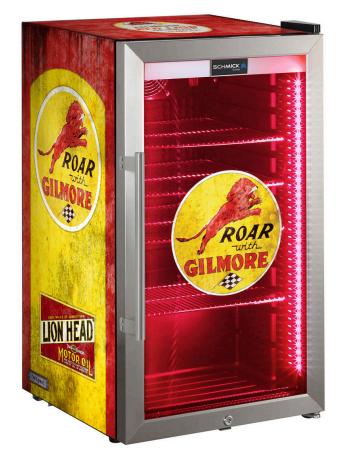

#### QUICK INFO

**Retro Fuel Pump Design Tropical Rated Glass Door Bar Fridge** made especially for outdoor **alfresco** areas in Australia. Choose from 7 x different cool designs.

Unit has triple glazed LOW E s/steel door with lock and LED strip lights. The shelving structure allows 5 x height of 375ml cans, so it can fit over 100 inside.

Perfect for that little outdoor barbie area or shed environment for a few spare cool bevvies in times of need. Fine for indoor use too, of course. \*Unit is right hinged, <u>left hinged model is HUS-SC88L-SS,</u> <u>Click Here To See</u>.