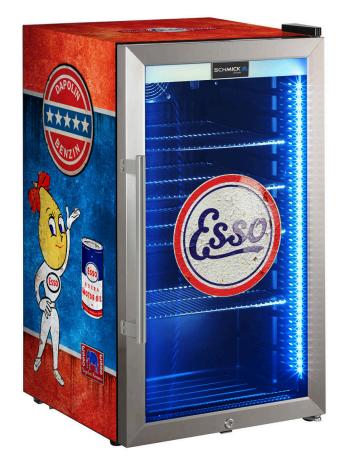

#### QUICK INFO

**Retro Fuel Pump Design Tropical Rated Glass Door Bar Fridge** made especially for outdoor **alfresco** areas in Australia. Choose from 7 x different cool designs.

Unit has triple glazed LOW E s/steel door with lock and LED strip lights. The shelving structure allows 5 x height of 375ml cans, so it can fit over 100 inside.

Perfect for that little outdoor barbie area or shed environment for a few spare cool bevvies in times of need. Fine for indoor use too, of course. \*Unit is right hinged, <u>left hinged model is HUS-SC88L-SS,</u> <u>Click Here To See</u>.