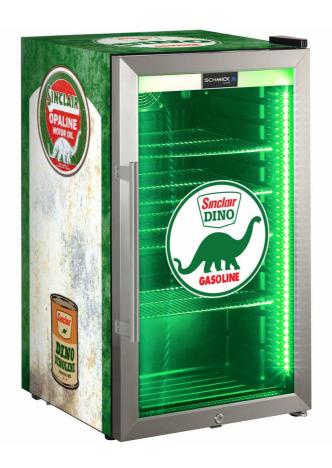

# MODEL: HUS-SC88-FP-DINO

### **QUICK INFO**

**Retro Fuel Pump Design Tropical Rated Glass Door Bar Fridge** made especially for outdoor **alfresco** areas in Australia. Choose from 7 x different cool designs.

Unit has triple glazed LOW E s/steel door with lock and LED strip lights. The shelving structure allows 5 x height of 375ml cans, so it can fit over 100 inside.

Perfect for that little outdoor barbie area or shed environment for a few spare cool bevvies in times of need. Fine for indoor use too, of course. \*Unit is right hinged, <a href="Left hinged model">Left hinged model</a> is HUS-SC88L-SS, Click Here To See.