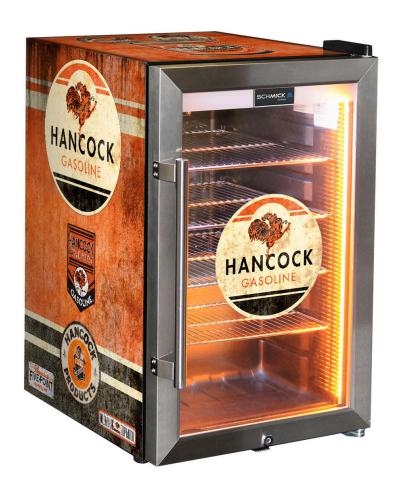

# HUS-SC70-FP-HANCOCK

## **QUICK INFO**

**Vintage Fuel Pump** branded glass door bar fridge looks brilliant, fantastic gift idea.

The fridge is triple glazed LOW E glass, lock, LED strip lighting and tropical rated so great for your man cave, shed, rumpus or theatre rooms.