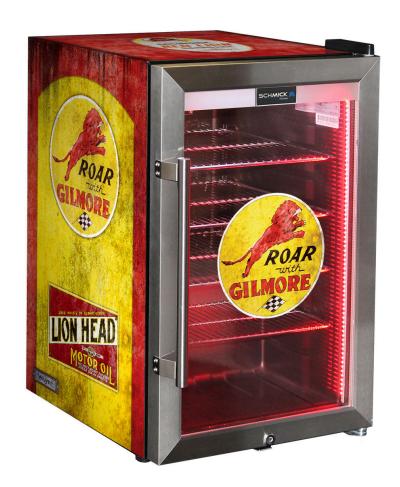

# HUS-SC70-FP-GILMORE

### **QUICK INFO**

**Vintage Fuel Pump** branded glass door bar fridge looks brilliant, fantastic gift idea.

The fridge is triple glazed LOW E glass, lock, LED strip lighting and tropical rated so great for your man cave, shed, rumpus or theatre rooms.