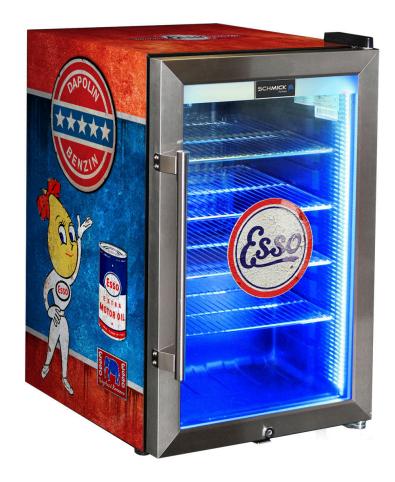

#### QUICK INFO

Vintage Fuel Pump branded glass door bar fridge looks brilliant, fantastic gift idea.

The fridge is triple glazed LOW E glass, lock, LED strip lighting and tropical rated so great for your man cave, shed, rumpus or theatre rooms.

Choose from 9 x great designs