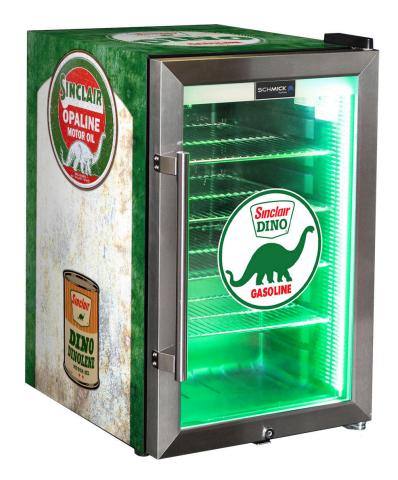

# **HUS-SC70-FP-DINO**

## **QUICK INFO**

**Vintage Fuel Pump** branded glass door bar fridge looks brilliant, fantastic gift idea.

The fridge is triple glazed LOW E glass, lock, LED strip lighting and tropical rated so great for your man cave, shed, rumpus or theatre rooms.