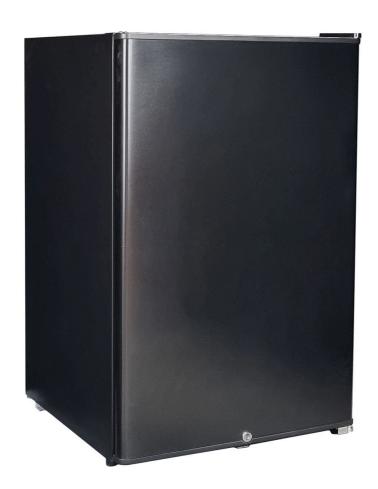

## HUS-BC115-B

#### **QUICK INFO**

Energy Efficient Quiet Drinks Bar Fridge With 10 Star Rating, Fits 120 x Cans.

Unit has reversible door, adjustable shelves, lock, glass shelving and is all fridge for drinks with no freezer or inner door shelving that takes up room.

#### PARTS AND ENERGY INFO

- Solid Door
- R600 100% ozone safe gas
- LED lighting
- Energy saving compressor
- Cyclopentane foaming