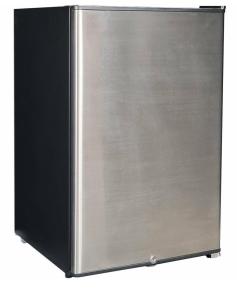

## **QUICK INFO**

Energy Efficient Quiet Drinks Bar Fridge With 10 Star Rating, Fits 120 x Cans.

Unit has reversible door, adjustable shelves, lock, glass shelving and is all fridge for drinks with no freezer or inner door shelving that takes up room.