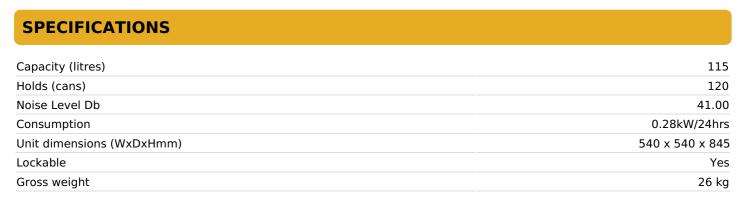

## **QUICK INFO**

Energy Efficient Quiet Drinks Bar Fridge With 10 Star Rating, Fits 120 x Cans.

Unit has reversible door, adjustable shelves, lock, glass shelving and is all fridge for drinks with no freezer or inner door shelving that takes up room.

## PARTS AND ENERGY INFO

- Solid Door
- R600 100% ozone safe gas
- LED lighting
- Energy saving compressor
- Cyclopentane foaming

Tested and registered to GEMS Act 2012, using ISO testing standard 23953-2, unit meets MEPS requirements.