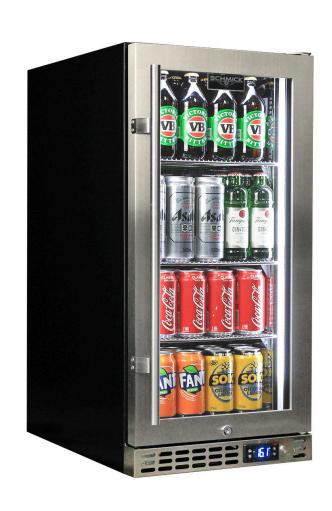

#### **QUICK INFO**

Quiet running low energy under bench front venting glass door bar fridge. Unit has triple-glazed LOW E glass to prevent condensation, the door is reversible with lock and brand parts include a quality German Danfoss electronic controller and German EBM fans for reliable operation.

Switchable 'colour' LED light can be either blue or white, units have 3 x full 'soft' strips on sides and inner top for great lighting effect.

This unit is also available in 'black' door frame and grill (Model SK92-B), and heated glass versions in Right And Left Hinged (models SK92R-B-HD & SK92L-B-HD).

# **SPECIFICATIONS**

Capacity (litres) 101
Holds (cans) 96
Noise Level 43.00
Consumption 1.18Kwh/24Hrs
Unit dimensions (WxDxH) 395 x 586 x 840
Lockable Yes
Gross weight 39 kg

<sup>\*\*</sup>Specifications and price of this product may change at any time