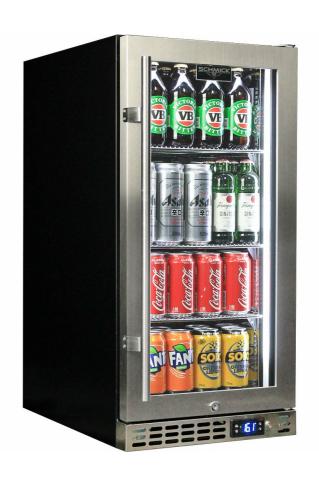

### **QUICK INFO**

Quiet running low energy under bench front venting stainless glass door bar fridge. Unit has heated glass to stop condensation, stylish black door with lock, strong adjustable chromed shelving and the brand name parts include a quality German Danfoss electronic controller and German EBM fans for reliable operation.

Switchable 'colour' LED light can be either blue or white, units have 3 x full 'soft' strips on sides and inner top for great lighting effect.

This unit is also available in black door frame and grill (Model SK92-B) with LOW E glass, solid stainless door (Model SK92-SD), and the heated glass S/S version also comes in right hinged (model SK92R-HD).

#### **SPECIFICATIONS**

Capacity (litres) 101
Holds (cans) 96
Noise Level 43.00
Consumption 1.78Kwh/24Hrs
Unit dimensions (WxDxH) 395 x 586 x 840
Lockable Yes
Gross weight 39 kg

Tested and registered to GEMS Act 2012, using ISO testing standard 23953-2, unit meets MEPS requirements.