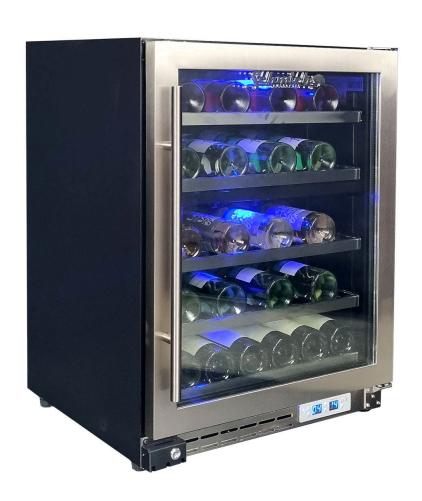

# **QUICK INFO**

Glass door under bench front venting dual zone wine fridge with triple glazed LOW E glass, quiet fans and smart Schmick controller. Shelving is unique patented rubber saddle type that allows all-size bottles to fit on one shelf.

Top zone can be used for cold beers if wanted, as the temperature range is 1-18°C.

Low E glass helps prevent condensation, the door is seamless stainless steel, reversible with lock, and the unit has a matching beer fridge available, model JC132B.