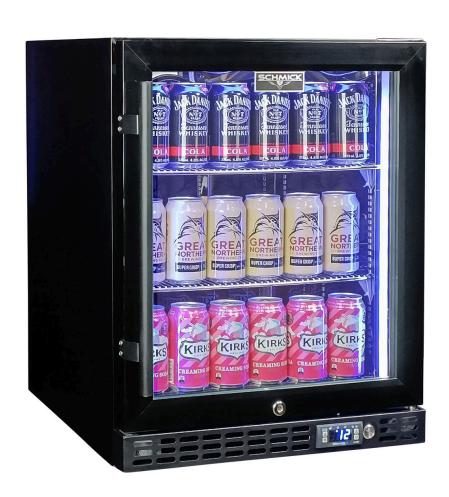

### **QUICK INFO**

Quiet running under bench front venting glass door fridge with special 'low height' design. Unit has heated glass to stop condensation, door is right hinged with lock, brand parts include a quality Schmick ECO electronic controller for reliable operation.

Switchable 'colour' LED light can be either blue or white, units have 3 x full 'soft' strips on sides and inner top for great lighting effect.

This unit is also available in stainless door frame and grill (Model SK86R-HD), and triple glazed LOW E Glass version in S/S (Model SK86-SS).

#### **SPECIFICATIONS**

Capacity (litres) 89
Holds (cans) 96
Noise Level 43.00
Consumption 0.83Kwh/24Hrs
Unit dimensions (WxDxH) 495 x 570 x 650
Lockable Yes
Gross weight 34 kg

<sup>\*\*</sup>Specifications and price of this product may change at any time