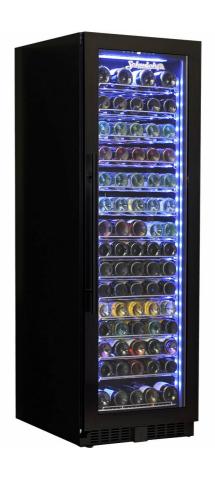

## **QUICK INFO**

A Stylish Reliable **Upright Quiet Running Glass Door Wine Fridge** With Quality Brand Name
Parts And Plenty Of Features. The Slimline Door
Frame And Soft Blue Led Lighting Make It A Real
Showpiece For Any Entertaining Area

Unit Is Lockable, Has Triple Glazed LOW E Glass Which Helps Prevent Condensation, Quiet Fans & Is Controlled With Electronic Touch Button Control. The Sliding Rubber Saddles Allow Every Size Wine Bottle To Fit With Ease, A Great Feature.

The Shelving Also Can Be Moved Up/Down, Giving You Plenty Of Different Size Bottle Storage Options.