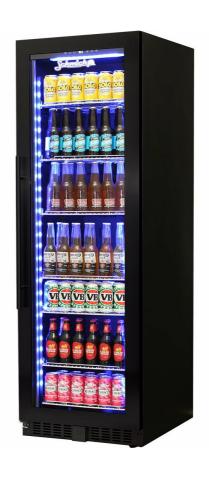

### **QUICK INFO**

A Stylish reliable **upright quiet running glass door fridge** with quality brand name parts and plenty of features. The slimline black door frame and soft blue LED lighting make it a real showpiece for any entertaining area.

Door is lockable and can be left or right hinged, comes right hinged, it has triple glazed LOW E glass which helps prevent condensation, electronic touch button control and soft blue LED's.

The shelving is fully adjustable and can easily be interchanged with wine shelving to give you plenty of storage options.