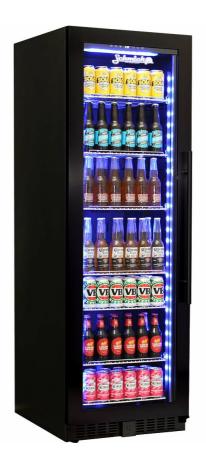

#### **QUICK INFO**

A Stylish reliable **upright quiet running glass door fridge** with quality brand name parts and plenty of features. The slimline black door frame and soft blue LED lighting make it a real showpiece for any entertaining area.

Door is lockable and can be left or right hinged, it has triple glazed LOW E glass which helps prevent condensation, electronic touch button control and soft blue LED's.

The shelving is fully adjustable and can easily be interchanged with wine shelving to give you plenty of storage options.