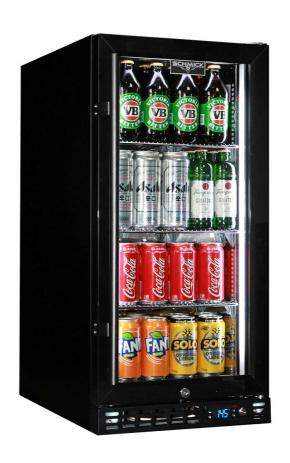

## **QUICK INFO**

Quiet running low energy under bench front venting black glass door bar fridge. Unit has heated glass to stop condensation, stylish black door with lock, strong adjustable chromed shelving and the brand name parts include a quality German Danfoss electronic controller and German EBM fans for reliable operation.

Switchable 'colour' LED light can be either blue or white, units have 3 x full 'soft' strips on sides and inner top for great lighting effect.

This unit is also available in stainless frame and grill (Model SK92-SS) with LOW E glass, solid stainless door (Model SK92-SD), and the heated glass black version also comes in left hinged (model SK92L-B-HD).

#### **SPECIFICATIONS**

Capacity (litres) 101
Holds (cans) 96
Noise Level 43.00
Consumption 1.78Kwh/24Hrs
Unit dimensions (WxDxH) 395 x 586 x 840
Lockable Yes
Gross weight 39 kg

Tested and registered to GEMS Act 2012, using ISO testing standard 23953-2, unit meets MEPS requirements.