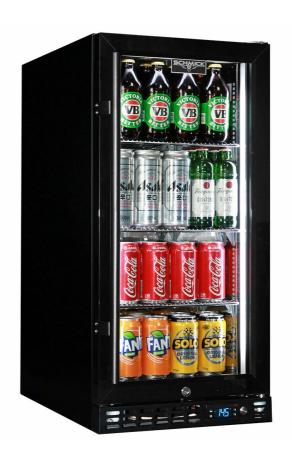

### **QUICK INFO**

Quiet running low energy under bench front venting black glass door bar fridge. Unit has triple glazed LOW E glass to prevent condensation, the door is reversible with lock and brand parts include a quality German Danfoss electronic controller and German EBM fans for reliable operation.

Switchable 'colour' LED light can be either blue or white, units have 3 x full 'soft' strips on sides and inner top for great lighting effect.

This unit is also available in stainless frame and grill (Model SK92-SS), and heated glass versions in Right And Left Hinged (models SK92R-HD & SK92L-HD).