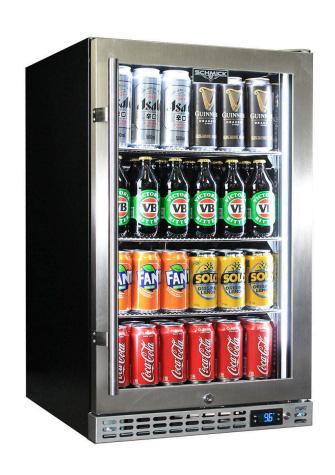

## **QUICK INFO**

Quiet running under bench triple glazed heated glass door bar fridge that stops condensation. Unit has brand parts that include a quality Schmick ECO electronic controller and German EBM fans for reliable operation. \*Unit is right hinged (handle on left).

Switchable 'colour' LED light can be either blue or white, units have 3 x full 'soft' strips on sides and inner top for great lighting effect.

This unit is also available in black door frame and grill (Model SK126-B), and heated glass Left & Right hinged (Models SK126R-HD & SK126L-HD).

#### **SPECIFICATIONS**

Capacity (litres)

Holds (cans)

Noise Level

Consumption

1.78Kwh/24Hrs

Unit dimensions (WxDxH)

Lockable

Gross weight

132

43.00

1.78Kwh/24Hrs

495 x 586 x 840

495 x 586 x 840

<sup>\*\*</sup>Specifications and price of this product may change at any time

<sup>\*\*</sup>For more information about this product please call us or visit our website.