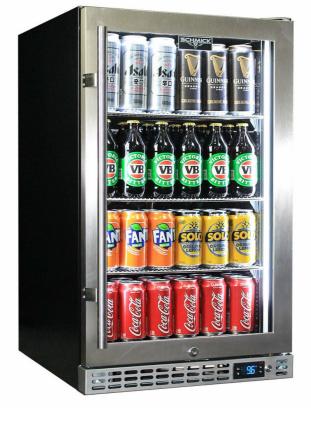

# MODEL: SK126R-SS

## **QUICK INFO**

Quiet running low energy under bench front venting glass door bar fridge. Unit has triple glazed LOW E glass to prevent condensation, the door is reversible with lock and brand parts include a quality Schmick ECO electronic controller and German EBM fans for reliable operation.

Switchable 'color' LED light can be either blue or white, units have 3 x full 'soft' strips on sides and inner top for great lighting effect.

This unit is also available in black door frame and grill (Model SK126-B), and heated glass versions in Right And Left Hinged (models SK126R-HD & SK126L-HD).