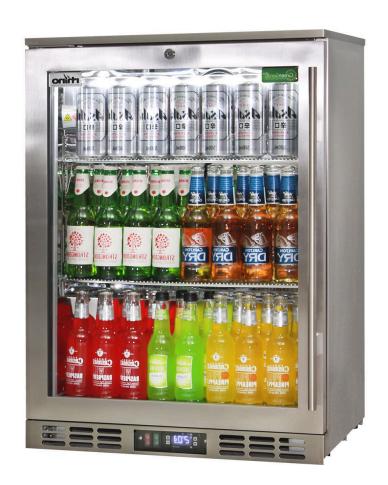

#### **QUICK INFO**

On Special: Last Of This Model 'Code', New Code SG1L-HDQ

Rhino quiet running all stainless heated glass door bar fridge, with brand name parts and designed by the best engineers, built by a quality long term manufacturer, to bring a reliable product to the market.

Polished stainless steel inner, low energy compressor, heated glass to stop condensation and German EBM fans make unit robust for tough conditions. Rhino technology produces one of the lowest energy heated glass options on the market.

# **SPECIFICATIONS**

Capacity (litres) 129
Holds (cans) 140
Noise Level 43.00
Consumption 2.23Kwh/24Hrs
Unit dimensions (WxDxH) 600 x 500 x 840
Lockable Yes
Gross weight 65 kg

<sup>\*\*</sup>Specifications and price of this product may change at any time