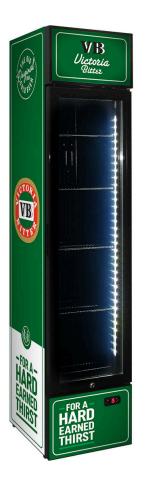

## SS-P160-VB-V2

### **QUICK INFO**

Upright 160 litre VB skinny glass door bar fridge with plenty of shelf adjustments, triple glazed LOW E glass, lock and brand name parts.

Great entertaining room fridge as you can place anywhere maximizing room. Check all the other CUB beer brand designs in Branding section.

#### **SPECIFICATIONS**

Capacity (litres) 160
Holds (cans) 144
Noise Level 43.00
Consumption 2.1Kwh/24Hrs
Unit dimensions (WxDxH) 390 x 475 x 1880
Lockable Yes
Gross weight 60 kg

<sup>\*\*</sup>Specifications and price of this product may change at any time