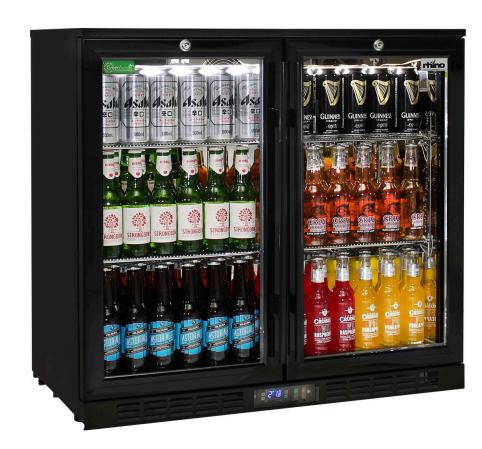

# SG2H-BQ

### **QUICK INFO**

Double Door Commercial Under Bench Quiet Running Bar Fridge.

Units encompass the best brand name parts available in the world, designed by the best engineers and built by a quality long term manufacturer, to bring a reliable product to the market, quiet fans are a bonus for those indoor applications.

Polished stainless steel inner, LG compressor, LOW E glass, lock and German EBM fans make unit robust for tough conditions.