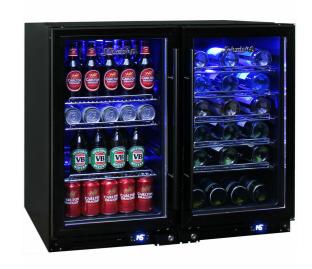

#### **QUICK INFO**

Glass door under bench front venting black beer and wine matching fridges. Units have triple glazing, LOW E glass, quiet fans and quality German Danfoss brand electronic controller with ECO economy mode.

Shelving is interchangeable and wine shelving has unique patented sliding rubber saddles so you can fit any size bottles side by side without touching. \*Note: STD Bordeaux wine bottles 76>78 mm diameter will fit middle shelves.

Low E glass prevents condensation, door is lockable and unit has stainless steel option model JC95-Combo.