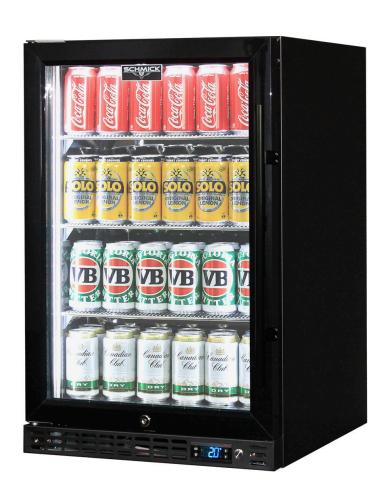

#### **QUICK INFO**

\*\*Note: Some pictures are not showing the BAR handle, this unit has a BAR handle\*\*

Quiet running under bench front venting glass door bar fridge. Unit has heated glass to help stop condensation, is lockable and has brand parts including a quality Schmick ECO electronic controller, German EBM rear fan and quiet Noctua inner fan, all ensuring reliable operation.

Switchable 'colour' LED light can be either blue or white, units have 3 x full 'soft' strips on sides and inner top for great lighting effect.