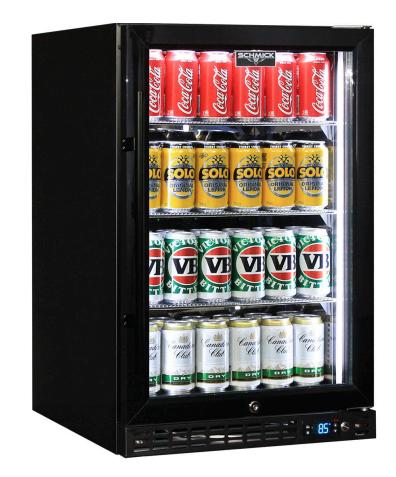

### QUICK INFO

Quiet running under bench front venting glass door bar fridge. Unit has heated glass to help stop condensation, is lockable and has brand parts including a quality Schmick ECO electronic controller, German EBM rear fan and quiet Noctua inner fan, all ensuring reliable operation.

Switchable 'colour' LED light can be either blue or white, units have 3 x full 'soft' strips on sides and inner top for great lighting effect.

#### **SPECIFICATIONS**

| Capacity (litres)       | 121             |
|-------------------------|-----------------|
| Holds (cans)            | 132             |
| Noise Level             | 43.00           |
| Consumption             | 1.83Kwh/24Hrs   |
| Unit dimensions (WxDxH) | 495 x 570 x 800 |
| Lockable                | Yes             |
| Gross weight            | 39 kg           |