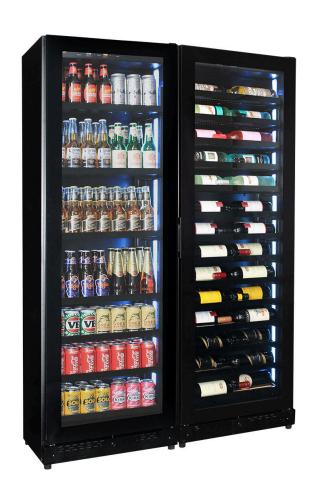

# XSK168-Combo

### **QUICK INFO**

Classy upright quiet running beer and wine fridge combination designed especially with a shallow depth for areas where space is a premium. Unit is front venting and designed to be free-standing OR built into a cavity; it comes with special brackets to attach to the wall for stability. Both beer and wine zones are 1-18°C.

It has the highest quality inverter-driven EMBRACO brand compressor that is excellent for low energy usage when cooling and the 'dimable' 5 x LED light colour choices of white, red, orange, blue or green make a great feature.

#### PARTS AND ENERGY INFO

- Triple Glazing
- R600 100% ozone safe gas
- LOW E glass
- LED lighting
- Energy saving inverter compressor
- Cyclopentane foaming
- Comes Left Hinged (But Is Reversible)
- 12Volt Fans

## **SPECIFICATIONS**

Capacity (litres) 209
Holds (cans) 120
Noise Level 43.00
Consumption 2.6Kwh/24Hrs
Unit dimensions (WxDxH) 1200 x 395 x 1820
Lockable Yes
Gross weight 188 kg

<sup>\*\*</sup>Specifications and price of this product may change at any time