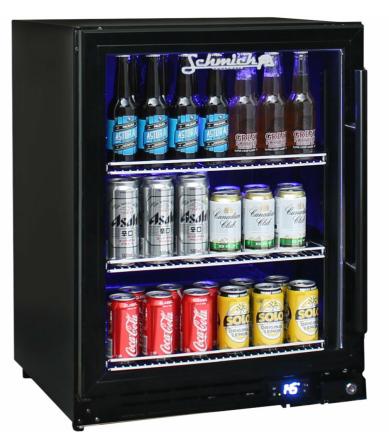

### **QUICK INFO**

\*\*Note some images show a 'Stainless Steel Grill', this unit is all black doorframe & grill, if you want Stainless Steel See Model JC132B.

Classy front venting under bench quiet running bar fridge with triple glazing. Unit has LOW E glass that helps prevent condensation, German ECO energy saving controller, quiet running special Noctua brand fans and very versatile shelving options. The shelving is heavy duty chrome and fully adjustable, wine shelving can be added.

Check out the matching wine fridge available model JC132W-B.

Unit gets airflow from front grill so it can be built under benches for a sleek look.

#### PARTS AND ENERGY INFO

- 12Volt Fans
- Cyclopentane foaming
- LED lighting
- R600 100% ozone safe gas
- Triple Glazing
- ECO controller
- LOW E glass

#### **SPECIFICATIONS**

| Capacity (litres)       | 132             |
|-------------------------|-----------------|
| Holds (cans)            | 140             |
| Noise Level             | 43.00           |
| Consumption             | 1.15Kwh/24Hrs   |
| Unit dimensions (WxDxH) | 595 x 595 x 800 |
| Lockable                | Yes             |
| Gross weight            | 48 kg           |