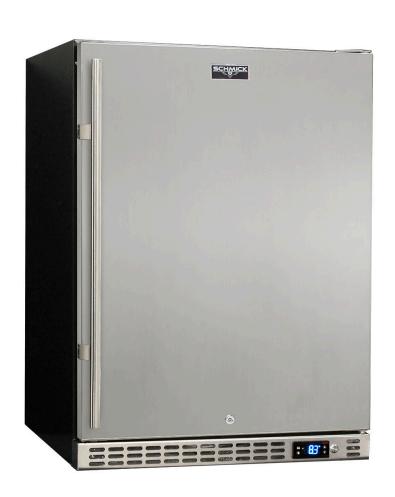

### **QUICK INFO**

Quiet running low energy under bench front venting solid stainless door bar fridge. The door is reversible with lock and brand parts include our own designed quality Schmick ECO electronic controller and German EBM fans for reliable operation.

Switchable 'colour' LED light can be either blue or white, units have 3 x full 'soft' strips on sides and inner top for great lighting effect.

This unit is also available in black door frame and grill (Model SK156-B), and heated glass versions if in stock (models SK156R-HD & SK156L-HD), and triple glazed version, model Sk156 SS

#### **SPECIFICATIONS**

Capacity (litres) 164
Holds (cans) 144
Noise Level 41.00
Consumption 0.98Kwh/24Hrs
Unit dimensions (WxDxH) 595 x 586 x 840
Lockable Yes
Gross weight 42 kg

<sup>\*\*</sup>Specifications and price of this product may change at any time