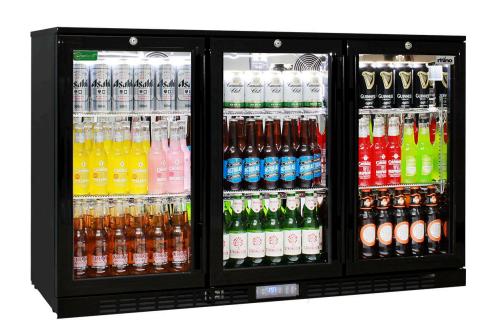

#### **QUICK INFO**

Rhino 3 Door Under Bench Heated Glass Commercial Bar Fridge. Units encompass the best brand name parts available in the world, designed by the best engineers and built by a quality long term manufacturer, to bring a reliable product to the market

Designed specifically for Australia alfresco areas and busy hotel-pub-club businesses. Features include heated glass to stop condensation, lock, self-closing doors, HD shelves and polished stainless steel interior to make unit robust for tough conditions.