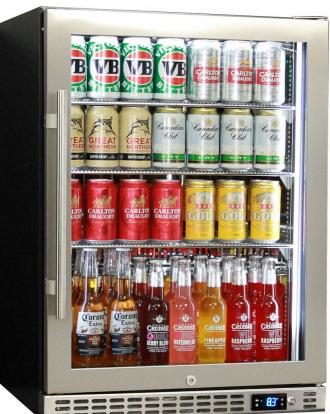

#### **QUICK INFO**

Quiet running under bench triple glazed heated glass door bar fridge that stops condensation. Unit has brand parts that include our own developed Schmick electronic controller and German EBM fans for reliable operation. \*Unit is right hinged (handle on left).

Switchable 'colour' LED light can be either blue or white, units have 3 x full 'soft' strips on sides and inner top for great lighting effect.

This unit is also available in black door frame and grill (Model SK156-B), solid door version Model Sk156-SD and left-hinged Model SK156L-HD.

### **SPECIFICATIONS**

| Capacity (litres)       | 164             |
|-------------------------|-----------------|
| Holds (cans)            | 144             |
| Noise Level             | 43.00           |
| Consumption             | 1.81Kwh/24Hrs   |
| Unit dimensions (WxDxH) | 595 x 586 x 840 |
| Lockable                | Yes             |
| Gross weight            | 46 kg           |