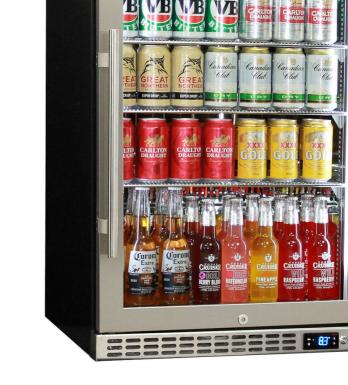

#### **QUICK INFO**

Quiet running under bench triple glazed heated glass door bar fridge that stops condensation. Unit has brand parts that include our own developed Schmick electronic controller and German EBM fans for reliable operation. \*Unit is right hinged (handle on left).

Switchable 'colour' LED light can be either blue or white, units have 3 x full 'soft' strips on sides and inner top for great lighting effect.

This unit is also available in black door frame and grill (Model SK156-B), solid door version Model Sk156-SD and left-hinged Model SK156L-HD.