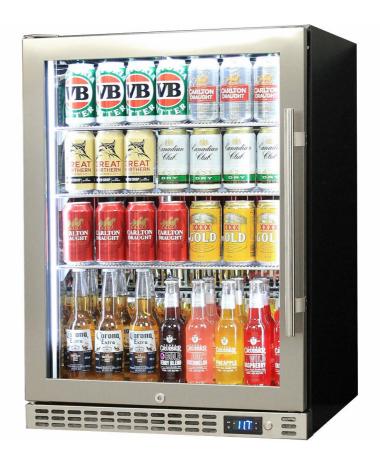

## **QUICK INFO**

Quiet running under bench triple glazed heated glass door bar fridge that stops condensation. Unit has brand parts that include our own Schmick ECO electronic controller and German EBM fans for reliable operation. \*Unit is left hinged (handle on right).

Switchable 'colour' LED light can be either blue or white, units have 3  $\times$  full 'soft' strips on sides and inner top for great lighting effect.

This unit is also available in black door frame and grill (Model SK156-B), solid door version model Sk156-SD and right-hinged model SK156R-HD.

### **SPECIFICATIONS**

Capacity (litres) 164
Holds (cans) 144
Noise Level 43.00
Consumption 1.81Kwh/24Hrs
Unit dimensions (WxDxH) 595 x 586 x 840
Lockable Yes
Gross weight 46 kg

Tested and registered to GEMS Act 2012, using ISO testing standard 23953-2, unit meets MEPS requirements.