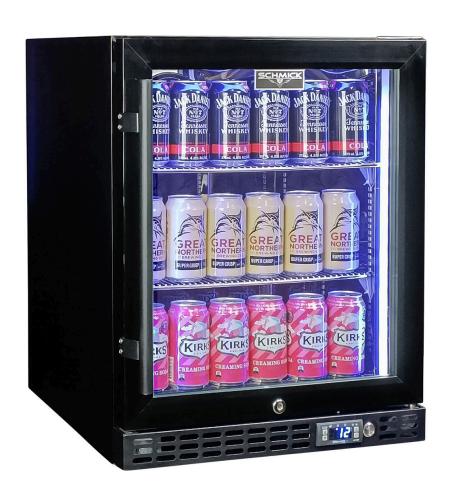

#### **QUICK INFO**

Quiet running black under bench front venting glass door fridge with special 'low height' design. Unit has triple glazed LOW E glass to help prevent condensation, the door is reversible with lock and brand parts include a quality Schmick ECO electronic controller for reliable operation.

Switchable 'colour' LED light can be either blue or white, units have 3 x full 'soft' strips on sides and inner top for great lighting effect.