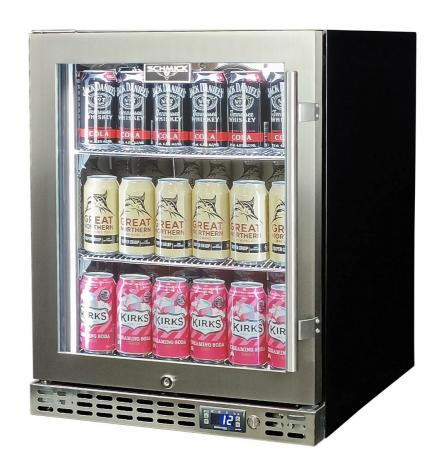

## **QUICK INFO**

Quiet running under bench front venting glass door fridge with special 'low height' design. Unit has heated glass to stop condensation, door is left hinged with lock, brand parts include a quality Schmick ECO electronic controller for reliable operation.

Switchable 'colour' LED light can be either blue or white, units have 3  $\times$  full 'soft' strips on sides and inner top for great lighting effect.

This unit is also available in black door frame and grill (Model SK86L-B-HD), and triple glazed LOW E Glass S/S version (Model SK86-SS).

### **SPECIFICATIONS**

Capacity (litres) 89
Holds (cans) 96
Noise Level 43.00
Consumption 0.83Kwh/24Hrs
Unit dimensions (WxDxH) 495 x 570 x 650
Lockable Yes
Gross weight 34 kg

Tested and registered to GEMS Act 2012, using ISO testing standard 23953-2, unit meets MEPS requirements.