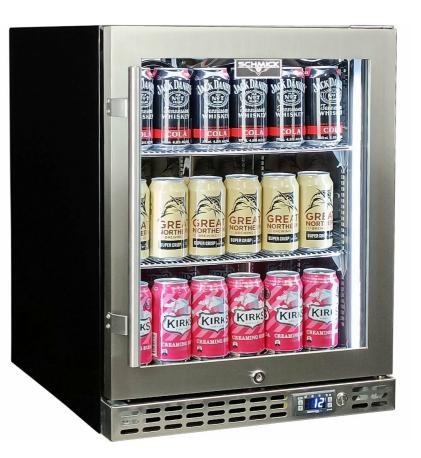

#### **QUICK INFO**

Quiet running under bench front venting glass door fridge with special 'low height' design. Unit has heated glass to stop condensation, door is right hinged with lock, brand parts include a quality Schmick ECO electronic controller for reliable operation.

Switchable 'colour' LED light can be either blue or white, units have 3 x full 'soft' strips on sides and inner top for great lighting effect.

This unit is also available in black door frame and grill (Model SK86-B), and triple glazed LOW E Glass version (Model SK86-SS).

#### SPECIFICATIONS

| Capacity (litres)       | 89              |
|-------------------------|-----------------|
| Holds (cans)            | 96              |
| Noise Level             | 43.00           |
| Consumption             | 0.83Kwh/24Hrs   |
| Unit dimensions (WxDxH) | 495 x 570 x 650 |
| Lockable                | Yes             |
| Gross weight            | 34 kg           |