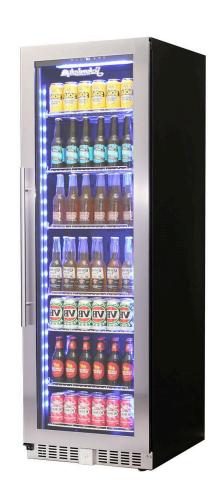

#### **QUICK INFO**

A Stylish reliable **upright quiet running glass door fridge** with quality brand name parts and plenty of features. The slimline door frame and soft blue LED lighting make it a real showpiece for any entertaining area.

Door is lockable and can be left or right hinged, it has triple glazed LOW E glass which helps prevent condensation, electronic touch button control and soft blue LED's.

The shelving is fully adjustable and can easily be interchanged with wine shelving to give you plenty of storage options.