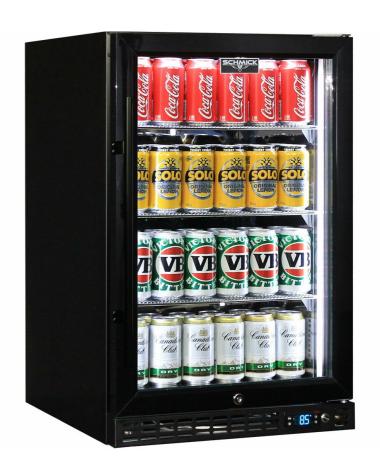

## **QUICK INFO**

Quiet running under bench front venting glass door bar fridge. Unit has triple glazed LOW E glass to help prevent condensation, the door is reversible with lock and brand parts include a quality Schmick ECO electronic controller, German EBM rear fan and quiet Noctua inner fan, all ensuring reliable operation.

Switchable 'colour' LED light can be either blue or white, units have 3 x full 'soft' strips on sides and inner top for great lighting effect.

\*This unit is also available in stainless steel door frame and grill (Model SK116-SS), heated glass versions (Models SK116R-HD & SK116L-HD) and Solid door version SK116-SD.

### **SPECIFICATIONS**

Capacity (litres) 121
Holds (cans) 132
Noise Level 43.00
Consumption 0.83Kwh/24Hrs
Unit dimensions (WxDxH) 495 x 570 x 800
Lockable Yes
Gross weight 39 kg

Tested and registered to GEMS Act 2012, using ISO testing standard 23953-2, unit meets MEPS requirements.