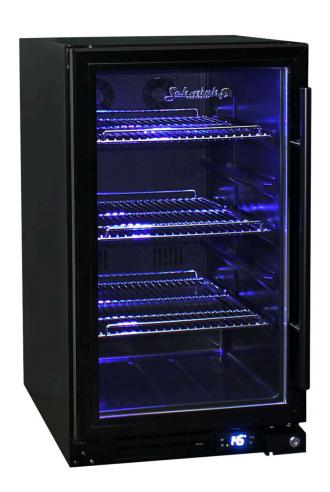

# **QUICK INFO**

Glass door under bench front venting bar fridge with triple glazing, LOW E glass, quiet fans and German electronic controller.

German ECO controller allows economy energy saving mode while away.

Low E glass prevents condensation, door is reversible with lock and unit has a matching wine fridge available, model JC95W-B.

#### PARTS AND ENERGY INFO

- Triple Glazing
- LOW E glass
- ECO controller
- Cyclopentane foaming, LED lighting, R600 100% ozone safe gas
- 12Volt Fans

## **SPECIFICATIONS**

Capacity (litres) 95 Holds (cans) 100 Noise Level 43.00 0.95Kwh/24Hrs Consumption Unit dimensions (WxDxH) 450 x 595 x 800 Lockable Yes Gross weight 38 kg

<sup>\*\*</sup>Specifications and price of this product may change at any time