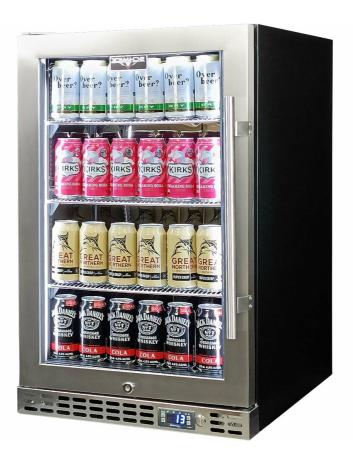

## **QUICK INFO**

Quiet running under bench front venting glass door bar fridge. Unit has heated glass that stops condensation, adjustable H/D shelves and lock. Brand name parts include quality Schmick ECO electronic controller, German EBM fans, Taiwanese transformers and quality low energy compressor for reliable operation.

Switchable 'colour' LED light can be either blue or white, units have  $3 \times \text{full}$  'soft' strips on sides and inner top for great lighting effect.

\*This unit is also available in right hinged (Model SK116R-HD)

### **SPECIFICATIONS**

| Capacity (litres)       | 121             |
|-------------------------|-----------------|
| Holds (cans)            | 132             |
| Noise Level             | 43.00           |
| Consumption             | 1.83Kwh/24Hrs   |
| Unit dimensions (WxDxH) | 495 x 570 x 800 |
| Lockable                | Yes             |
| Gross weight            | 39 kg           |