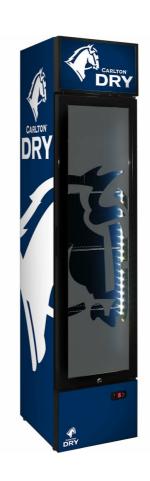

### **QUICK INFO**

Upright 160 litre Carlton Dry skinny glass door bar fridge with plenty of shelf adjustments, triple glazed LOW E glass, lock and brand name parts.

Great entertaining room fridge as you can place anywhere maximizing room. Check all the other CUB beer brand designs in Branding section.