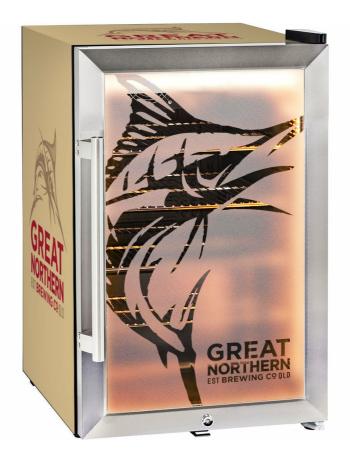

# SC70-SS-GNBC-GOLD

### **QUICK INFO**

**Great Northern** branded glass door bar fridge with a unique light up door, looks brilliant, fantastic gift idea.

The fridge is triple glazed LOW E glass, lock, LED strip lighting and tropical rated so great for your man cave, shed, rumpus or theatre rooms.