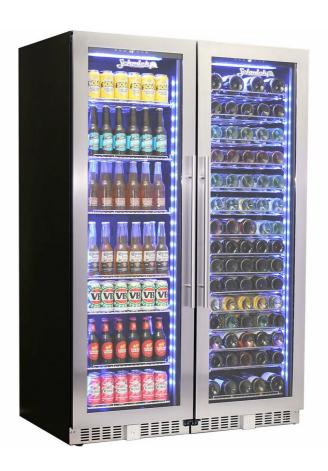

### **QUICK INFO**

A stylish reliable **upright quiet running glass door matching beer and wine fridge** with quality brand name parts and plenty of features. The slimline door frame and soft blue LED lighting makes it a real showpiece for any entertaining area.

1 x Beer and 1 x matching wine fridge - lockable doors, triple glazed LOW E glass helps prevent condensation and an electronic touch button control. The sliding rubber wine bottle saddles allow every size wine bottle to fit with ease, a great feature.

The shelving can interchange beer and wine and also can be moved up/down, giving you plenty of storage options.

#### **SPECIFICATIONS**

Capacity (litres) 405
Holds (cans) 360
Noise Level 43.00
Consumption 3.4Kwh/24Hrs
Unit dimensions (WxDxH) 1200 x 695 x 1800
Lockable Yes
Gross weight 238 kg

Tested and registered to GEMS Act 2012, using ISO testing standard 23953-2, unit meets MEPS requirements.