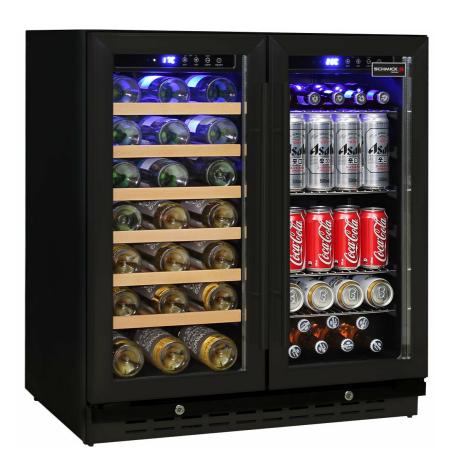

### **QUICK INFO**

**Twin zone beer and wine fridge** designed for indoor quiet applications.

Slide out shelving and nice soft LED lighting make it a nice little addition to your home entertaining area.

Shelving can interchange from beer and wine, the electronic touch control is a nice feature. \*Note that shelving is designed for the standard 78-82mm Bordeaux bottles

#### **PARTS AND ENERGY INFO**

- R600 100% ozone safe gas
- LOW E glass
- LED lighting
- Cyclopentane foaming
- 12Volt Fans

#### **SPECIFICATIONS**

Capacity (litres)165Holds (cans)90Noise Level43.00Consumption1.23Kwh/24HrsUnit dimensions (WxDxH)750 x 570 x 865LockableYesGross weight61 kg

Tested and registered to GEMS Act 2012, using ISO testing standard 23953-2, unit meets MEPS requirements.