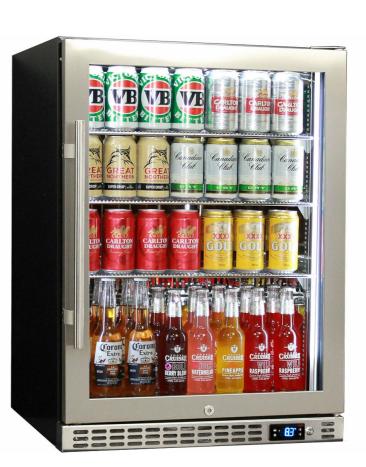

## **QUICK INFO**

Quiet running low energy under bench front venting glass door bar fridge. Unit has triple glazed LOW E glass to prevent condensation, the door is reversible with lock and brand parts include a quality Schmick ECO electronic controller and German EBM fans for reliable operation.

Switchable 'colour' LED light can be either blue or white, units have  $3 \times \text{full}$  'soft' strips on sides and inner top for great lighting effect.

This unit is also available in black door frame and grill (Model SK156 B), and heated glass versions if in stock (models SK156R HD & SK156L HD), and solid door version, model Sk156 SD

### **SPECIFICATIONS**

| Capacity (litres)       | 164             |
|-------------------------|-----------------|
| Holds (cans)            | 144             |
| Noise Level             | 43.00           |
| Consumption             | 1.21Kwh/24Hrs   |
| Unit dimensions (WxDxH) | 595 x 586 x 840 |
| Lockable                | Yes             |
| Gross weight            | 46 kg           |
|                         |                 |