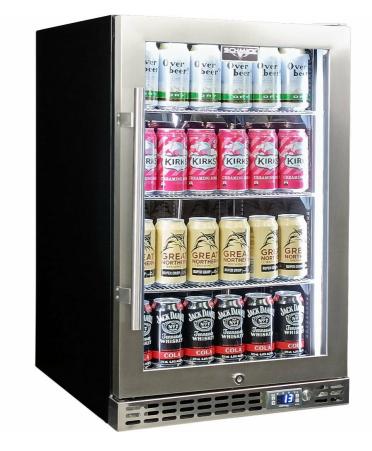

#### **QUICK INFO**

Quiet running under bench front venting glass door bar fridge. Unit has triple glazed LOW E glass to prevent condensation, the door is reversible with lock and brand parts include a quality Schmick ECO electronic controller for reliable operation.

Switchable 'colour' LED light can be either blue or white, units have 3 x full 'soft' strips on sides and inner top for great lighting effect.

\*This unit is also available in black door frame and grill (Model SK116 B), and heated glass versions coming September 2020 (Models SK116R HD & SK116L HD).

### SPECIFICATIONS

| Capacity (litres)       | 121             |
|-------------------------|-----------------|
| Holds (cans)            | 132             |
| Noise Level             | 43.00           |
| Consumption             | 0.83Kwh/24Hrs   |
| Unit dimensions (WxDxH) | 495 x 570 x 800 |
| Lockable                | Yes             |
| Gross weight            | 39 kg           |